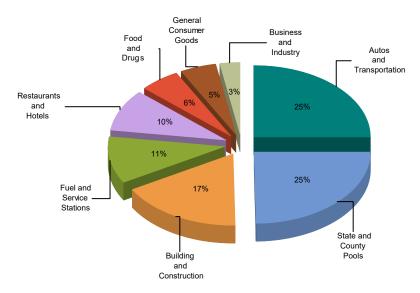

## MAJOR INDUSTRY GROUPS

| Major Industry Group      | Count | <u>3Q23</u> | <u>3Q22</u> | \$ Change | % Change |
|---------------------------|-------|-------------|-------------|-----------|----------|
| Autos and Transportation  | 48    | 409,113     | 422,110     | (12,996)  | -3.1%    |
| State and County Pools    | -     | 399,843     | 397,909     | 1,935     | 0.5%     |
| Building and Construction | 12    | 277,202     | 281,477     | (4,275)   | -1.5%    |
| Fuel and Service Stations | 18    | 171,285     | 187,743     | (16,458)  | -8.8%    |
| Restaurants and Hotels    | 89    | 156,980     | 154,081     | 2,899     | 1.9%     |
| Food and Drugs            | 20    | 90,822      | 76,626      | 14,196    | 18.5%    |
| General Consumer Goods    | 300   | 78,052      | 78,542      | (490)     | -0.6%    |
| Business and Industry     | 134   | 47,323      | 49,005      | (1,682)   | -3.4%    |
| Transfers & Unidentified  | 14    | 2,765       | 1,447       | 1,318     | 91.1%    |
| Total                     | 635   | 1,633,386   | 1,648,940   | (15,554)  | -0.9%    |

## 3Q23 Percent of Total