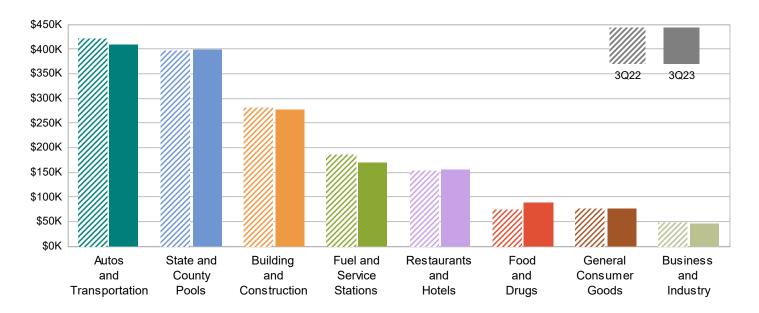

## MAJOR INDUSTRY GROUPS

| Major Industry Group      | Count | <u>3Q23</u> | <u>3Q22</u> | \$ Change | % Change |
|---------------------------|-------|-------------|-------------|-----------|----------|
| Autos and Transportation  | 48    | 409,113     | 422,110     | (12,996)  | -3.1%    |
| State and County Pools    | -     | 399,843     | 397,909     | 1,935     | 0.5%     |
| Building and Construction | 12    | 277,202     | 281,477     | (4,275)   | -1.5%    |
| Fuel and Service Stations | 18    | 171,285     | 187,743     | (16,458)  | -8.8%    |
| Restaurants and Hotels    | 89    | 156,980     | 154,081     | 2,899     | 1.9%     |
| Food and Drugs            | 20    | 90,822      | 76,626      | 14,196    | 18.5%    |
| General Consumer Goods    | 300   | 78,052      | 78,542      | (490)     | -0.6%    |
| Business and Industry     | 134   | 47,323      | 49,005      | (1,682)   | -3.4%    |
| Transfers & Unidentified  | 14    | 2,765       | 1,447       | 1,318     | 91.1%    |
| Total                     | 635   | 1,633,386   | 1,648,940   | (15,554)  | -0.9%    |

## 3Q22 Compared To 3Q23